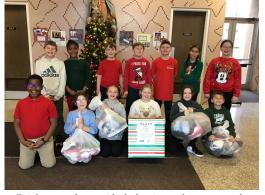

# Kids at Risk - Our 30th Year!

Kids at Risk has been helping students within the Athens, Sayre and Waverly School Districts for the past 30 years. In 2023, we have extended assistance to the Grace Christian Academy which relocated from Rome to Ulster PA. Our mission continues to be that of helping children in grades K-12 with needs that cannot be met in any other way, making every effort to preserve the self-esteem of the child and family as we reach out in the name of Jesus Christ. This mission continues to provide items to students who may be in uncomfortable or unhealthy situations, in an attempt to help them be more successful in school and hopefully later in life.

Delivering clothing and backpacks to Mr. Webster at Grace Christian Academy.

Epiphany students with clothes items they generously collected for Kids at Risk

The number of students assisted by Kids at Risk in 2023 was the highest yet, 1,784. This is an increase of 559 over last year. Requests this year by our school contacts (nurses, teachers, secretaries and counselors) often extended beyond those of meeting daily needs of students who need a change of clothes during the school day. Those working with students noted needs for shoes, coats, boots, glasses, and clothes for those who only had one outfit to wear to school every day. We've helped students who have had a major loss such as a house fire, those unexpectedly relocated to