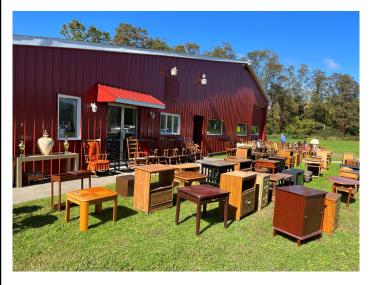

# **2023 Fundraisers:**Chicken BBQ & Vintage Sale

The 2023 Chicken BBQ & Vintage Sale was held on Saturday, September 30 and cleared \$4,062.26. We had many of the same dedicated volunteers expertly manage the chicken part of the sale again this year. Many thanks to all those who participated in making the event a success!

On Saturday, September 30, we held our annual Chicken Barbeque and Vintage Sale. It was very profitable, clearing \$4,062.25! In November, we supported the Sleepout, as we have since the event started, setting up and taking down the makeshift house for the event.