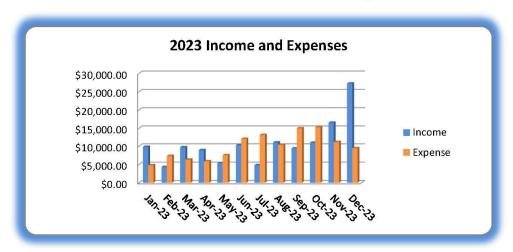

| Income and Expense Comparison 2022-2023 |                      |            |    |            |    |             |  |
|-----------------------------------------|----------------------|------------|----|------------|----|-------------|--|
|                                         | 2022 2023 Difference |            |    |            |    |             |  |
| Income                                  | \$                   | 131,512.85 | \$ | 150,022.46 | \$ | 18,509.61   |  |
| Expense                                 | \$                   | 86,163.12  | \$ | 118,325.05 | \$ | 32,161.93   |  |
| Difference                              | \$                   | 45,349.73  | \$ | 31,697.41  | \$ | (13,652.32) |  |