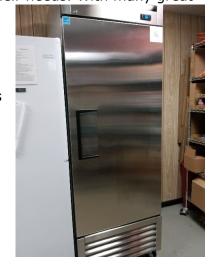

volunteers both events went very well and clients were very grateful to

receive the special dinners. Some shared that without us there would not have been a turkey (or ham) for dinner that day.

The Food Bank of the Southern Tier also helped us by providing a new commercial grade freezer when one of our residential freezers couldn't keep up with our increase in families in need. It could not handle the constant opening and closing of the door and had been leaking on the floor and defrosting at the oddest times.