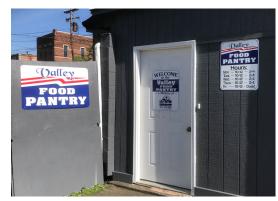

# **Valley Food Pantry**

The Valley Food Pantry has seen a steady increase in client need for food this year. The year began in January serving 81 families and numbers began climbing into the 140's by March and to over 200 families by October. For the 2023 year, we served 1,877 families and 5,607 individuals.

#### **Valley Food Pantry**

418 Waverly Street Waverly, NY 14892

#### **Hours:**

Mon, Tues, Thu, Fri 10a-12n Tues, Wed 2p-4p 3<sup>rd</sup> Saturdays 10a-12n