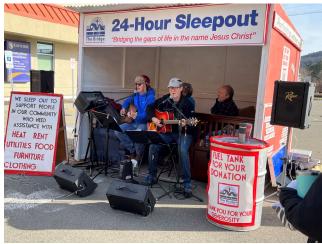

## 21st Annual Sleepout

The Bridge's Sleepout aims to bring awareness to those in need, to explain how the Bridge meets those needs, and to raise funds for the ministry. The 21<sup>st</sup> Annual Sleepout was held on Friday, November 24 at 3pm through Saturday, November 25 at 3pm in the parking lot of the Sayre Guthrie Desmond Street Practice. The event raised \$11,815, which was short of the \$15,000 goal but still very successful.

The Sleepout Team in 2023 consisted of **Wendy McKeithan**, **Joan Schoonover**, and **Kim Paul**. **CT Weber**, Helping Hands Coordinator, managed the building and tearing down of the Sleepout "house" with other volunteers.