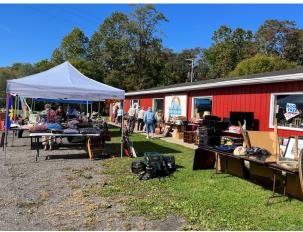

# **2023 Fundraisers:**Chicken BBQ & Vintage Sale

The 2023 Chicken BBQ & Vintage Sale was held on Saturday, September 30 and cleared \$4,062.26. We had many of the same dedicated volunteers expertly manage the chicken part of the sale again this year. Many thanks to all those who participated in making the event a success!

On Saturday, September 30, we held our annual Chicken Barbeque and Vintage Sale. It was very profitable, clearing \$4,062.25! In November, we supported the Sleepout, as we have since the event started, setting up and taking down the makeshift house for the event.