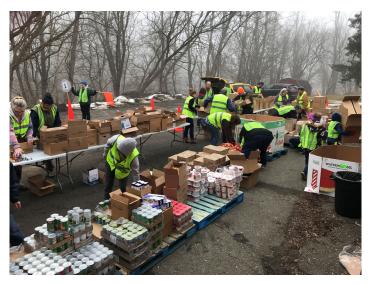

# **Mobile Food Pantry**

This year marks the **15**<sup>th</sup> **year** The Bridge has sponsored a Mobile Food Pantry on the third Wednesday of each month from 10am-11am. It continues operating as a drive-thru "Drop and Go" since October 2021. In total, 2,740 households were served in 2023 with a maximum of preregistrations of 225 each month. Clients register the day before the mobile either online or by calling 800-901-2180 or 211 if physically located in New York. Half are given one time to arrive and the

other half another time to arrive about a half hour later to help decrease wait times and congestion in the parking lot.

Approximately 25-30 volunteers are required for each distribution. There are a variety of jobs needed including people to take phone reservations the day before the event, directing traffic and parking, checking people in, setting up, preparing food to be loaded into vehicles, loading vehicles, and clean-up. We have very faithful volunteers who make it all possible! We are also grateful for the additional help from the **Helping Hands** ministry for taking the cardboard to recycling after each distribution.

In addition, we are very thankful for the graciousness and hospitality of the **North Waverly Chapel** for allowing the distributions to take place on their property as well as allowing us to use space in their facility to store the equipment provided for the mobile. What a blessing!

It has been our privilege to serve God and the people in this community through the ministry of the Mobile Food Pantry in 2023.

Respectfully submitted,

Kim Paul, MFP Site Coordinator