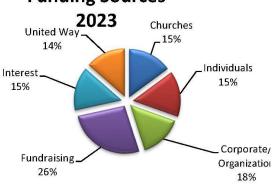

#### **Funding Sources**

| Account                | Beginning<br>Balance | Income        | Expense         | Transfers * | Balance       |
|------------------------|----------------------|---------------|-----------------|-------------|---------------|
| Bridge Account         | \$ 61,669.38         | \$ 128,422.68 | \$ (118,325.05) | \$ -        | \$ 71,767.01  |
| Bridge Savings Account | \$ 428,448.31        | \$ 21,599.78  | \$ -            | \$ -        | \$ 450,048.09 |
| Total Bridge Funds     | \$ 490,117.69        | \$ 150,022.46 | \$ (118,325.05) | \$ -        | \$ 521,815.10 |